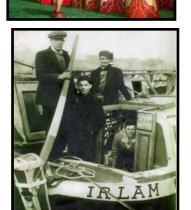

**Roman Artefacts** are on public display at Middlewich Library. For more details follow the link

Objects can be brought into school for Show and Tell, we also demonstrate **salt-making** and each year we work with the **Fly-Boat** '**Saturn**'. The Fly-Boat is in Middlewich on the second week in June, supporting the Middlewich Folk and Boat Festival. Activities allow children to step on board in the cabin, explore cargo transport, how horses worked, rope work, making a canal plate etc.