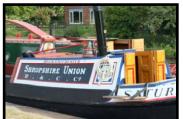

**Roman Artefacts** are on public display at Middlewich Library. For more details follow the link

Objects can be brought into school for Show and Tell, we also demonstrate **salt-making** and each year we work with the **Fly-Boat** '**Saturn**'. The Fly-Boat is in Middlewich on the second week in June, supporting the Middlewich Folk and Boat Festival. Activities allow children to step on board in the cabin, explore cargo transport, how horses worked, rope work, making a canal plate etc.