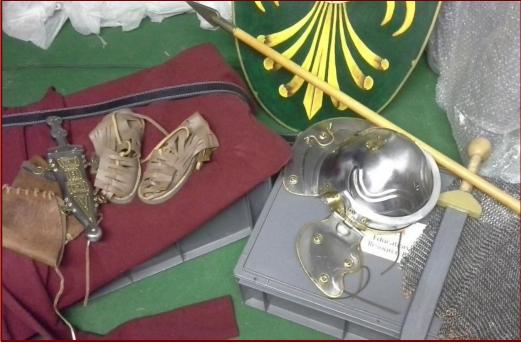

Also contained in the pack is a layer of actual finds from a Middlewich Archaeological dig that classes can handle and comes with a teacher's pack, book, CD, and trail guides.

Additionally, there are two boxes which contain Roman costumes complete with helmet, shield, daggers, and chainmail.