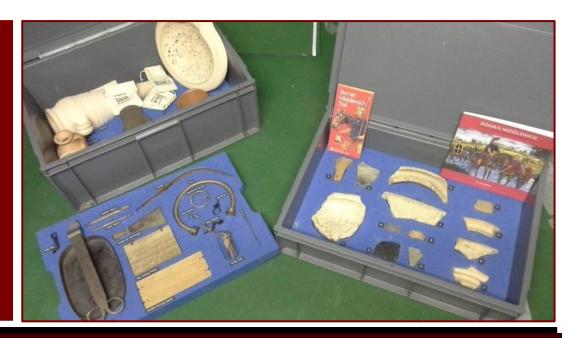

School
Resource
Boxes
available for
classroom
sessions.

This resource contains replicas of Roman everyday life objects that would have been used here in Middlewich.

Items such as pestle and mortar, samian ware bowls, drinking vessels, Jewellery, writing tablets and keys.

Also contained in the pack is a layer of actual finds from a Middlewich Archaeological dig that classes can handle and comes with a teacher's pack, book, CD, and trail guides.

Additionally, there are two boxes which contain Roman costumes complete with helmet, shield, daggers, and chainmail.

The resource boxes are kept and managed by Middlewich Heritage Trust and can be booked for classroom sessions.