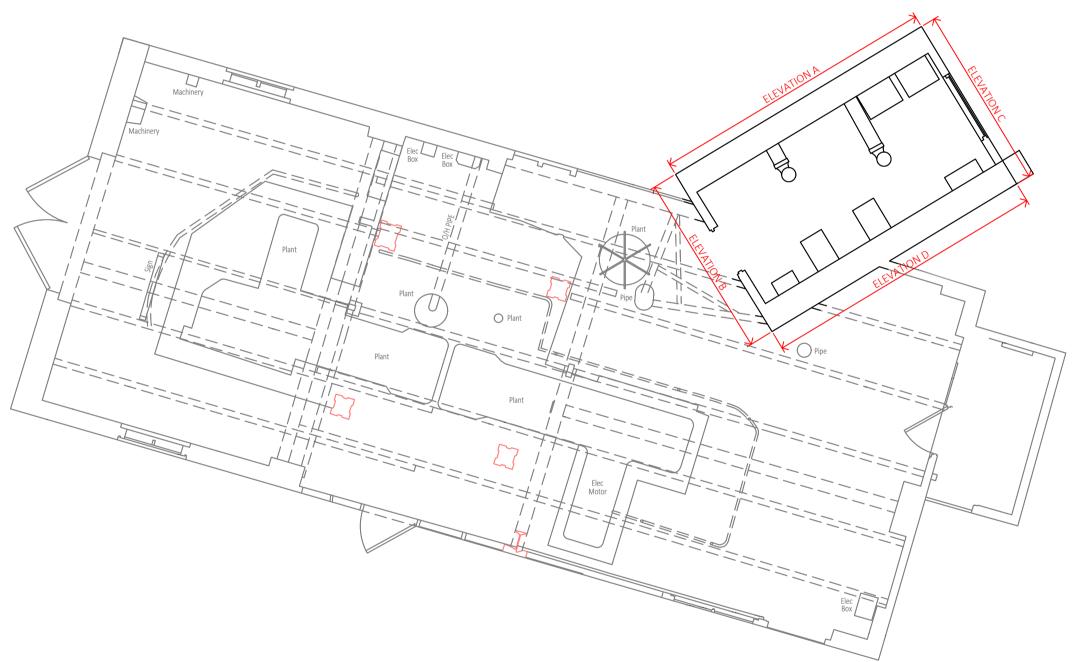

## **Buttress**

41 Bengal St Manchester M4 6AF

T 0161 236 3303
E contact@buttress.net
W www.buttress.net

|               | 8402                                    | (04) 010        | Rev      |
|---------------|-----------------------------------------|-----------------|----------|
|               | Job No                                  | Drawing No      | Revision |
|               | Status SKETCH                           |                 |          |
| Checked       | SA                                      | Orig Paper Size | A1       |
| Date          | 30/10/19                                | Scale           | 1:50     |
|               | -                                       |                 |          |
|               | -                                       |                 |          |
| Drawing Title | Proposed Brine Tank                     |                 |          |
| Location      | MIDDLEWICH                              |                 |          |
| Client        | MIDDLEWICH HERITAGE TRUST               |                 |          |
| Project Title | MURGATROYD'S BRINE PUMP EMERGENCY WORKS |                 |          |