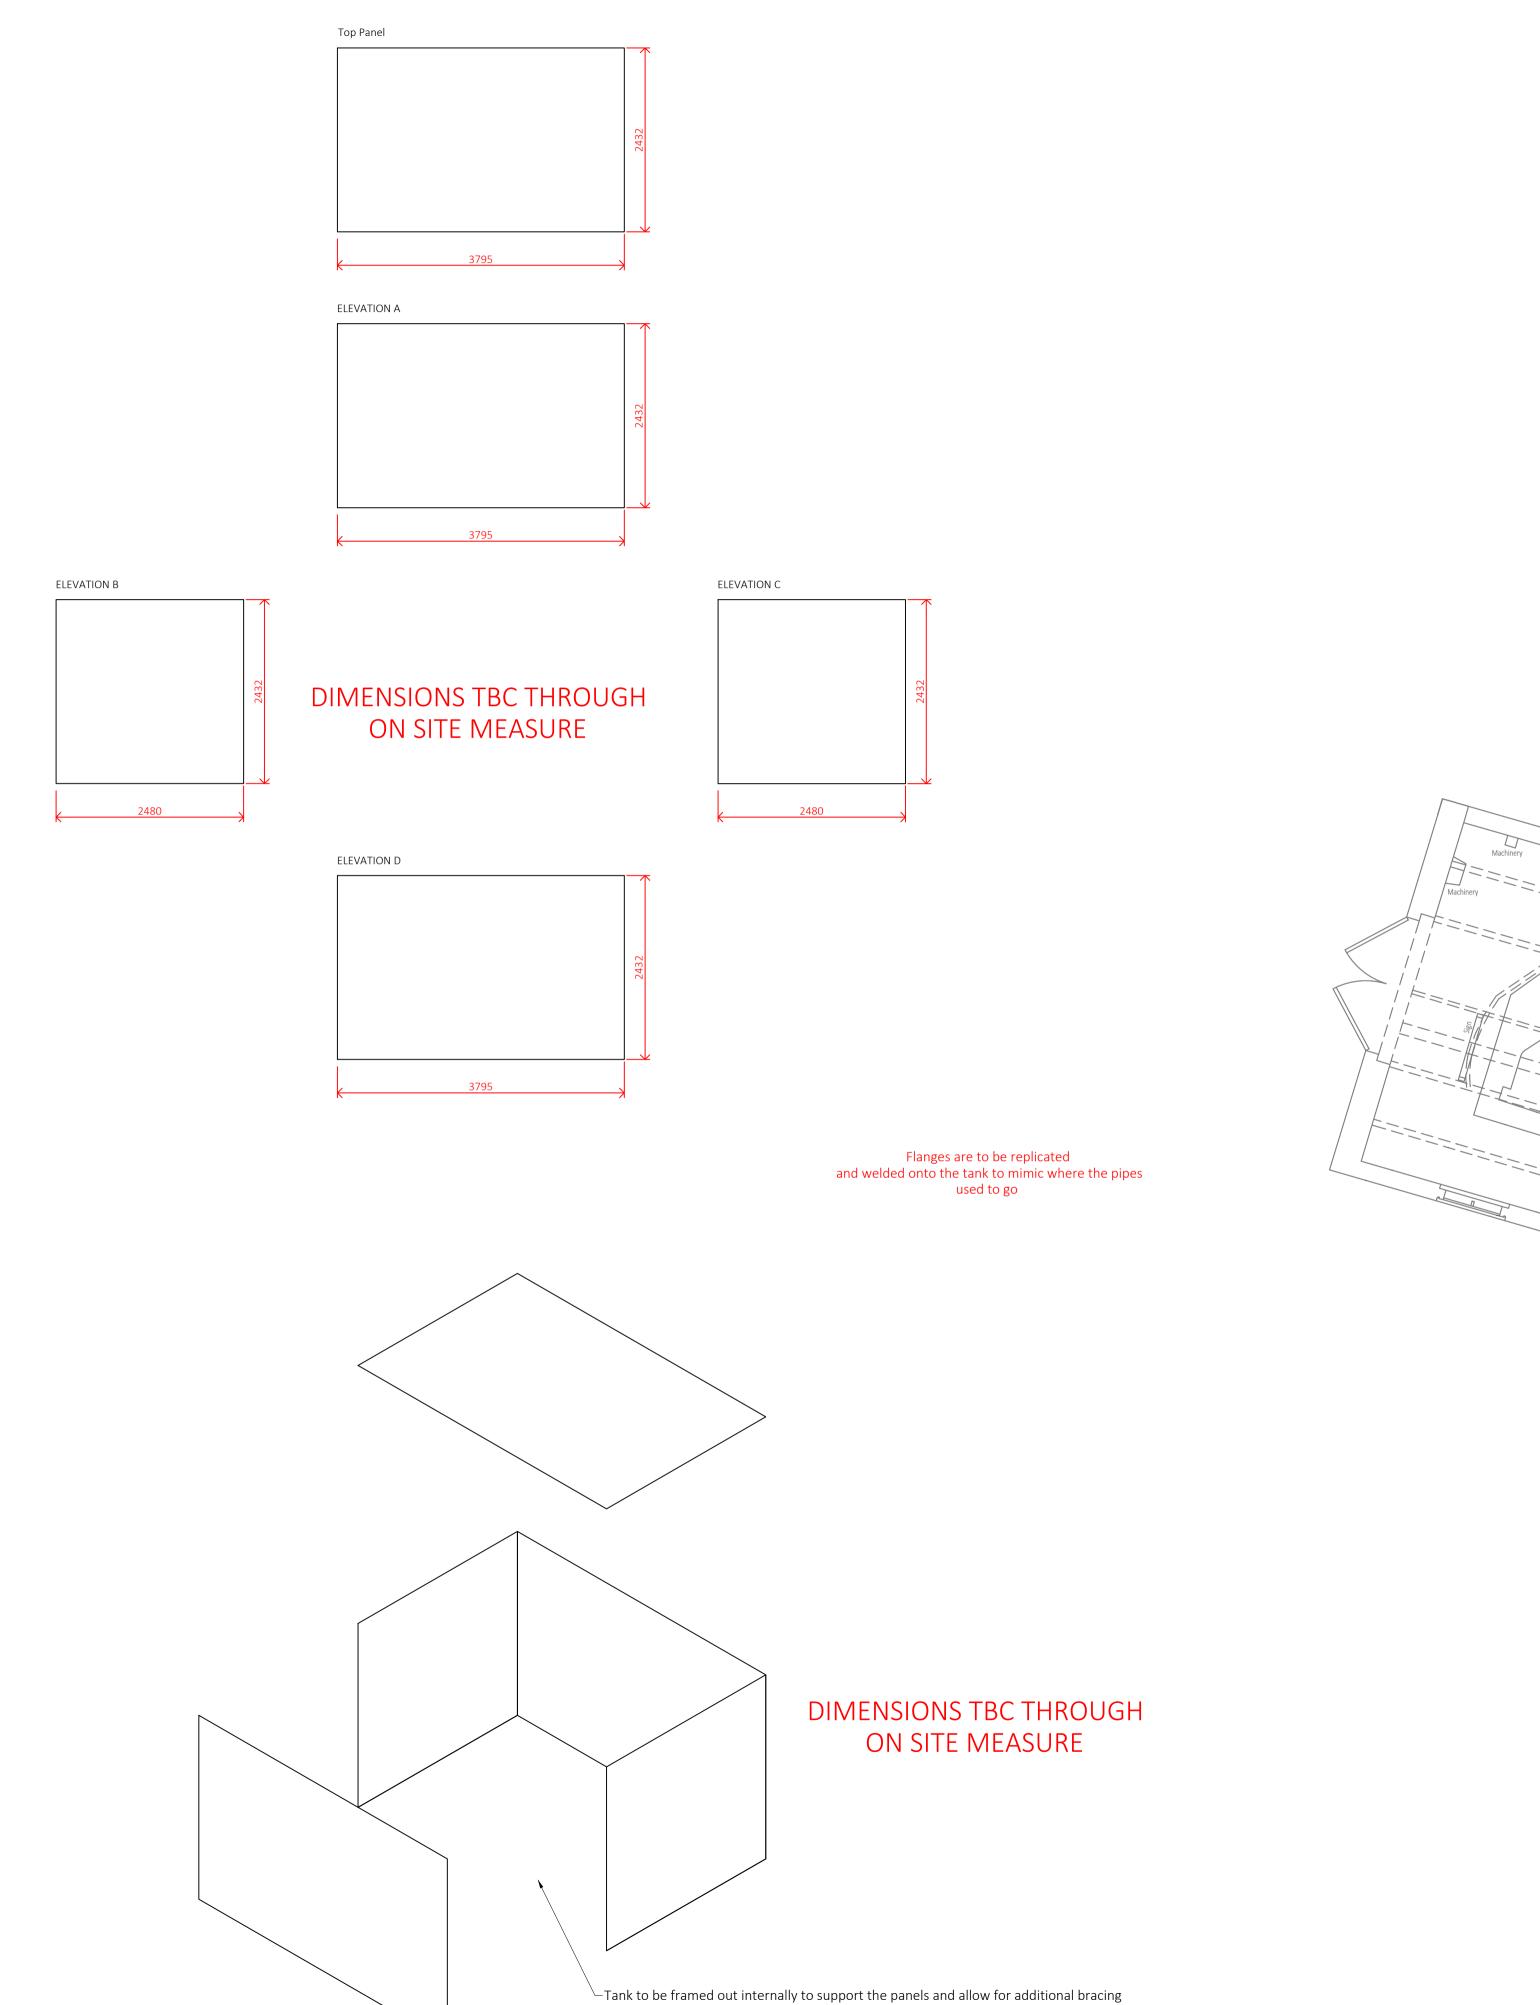

## **Buttress**

41 Bengal St Manchester M4 6AF

T 0161 236 3303
E contact@buttress.net
W www.buttress.net

|               | 8402                                    | (04) 010        | Rev      |
|---------------|-----------------------------------------|-----------------|----------|
|               | Job No                                  | Drawing No      | Revision |
|               | Status SKETCH                           |                 |          |
| Checked       | SA                                      | Orig Paper Size | A1       |
| Date          | 30/10/19                                | Scale           | 1:50     |
|               | -                                       |                 |          |
|               | -                                       |                 |          |
| Drawing Title | Proposed Brine Tank                     |                 |          |
| Location      | MIDDLEWICH                              |                 |          |
| Client        | MIDDLEWICH HERITAGE TRUST               |                 |          |
| Project Title | MURGATROYD'S BRINE PUMP EMERGENCY WORKS |                 |          |