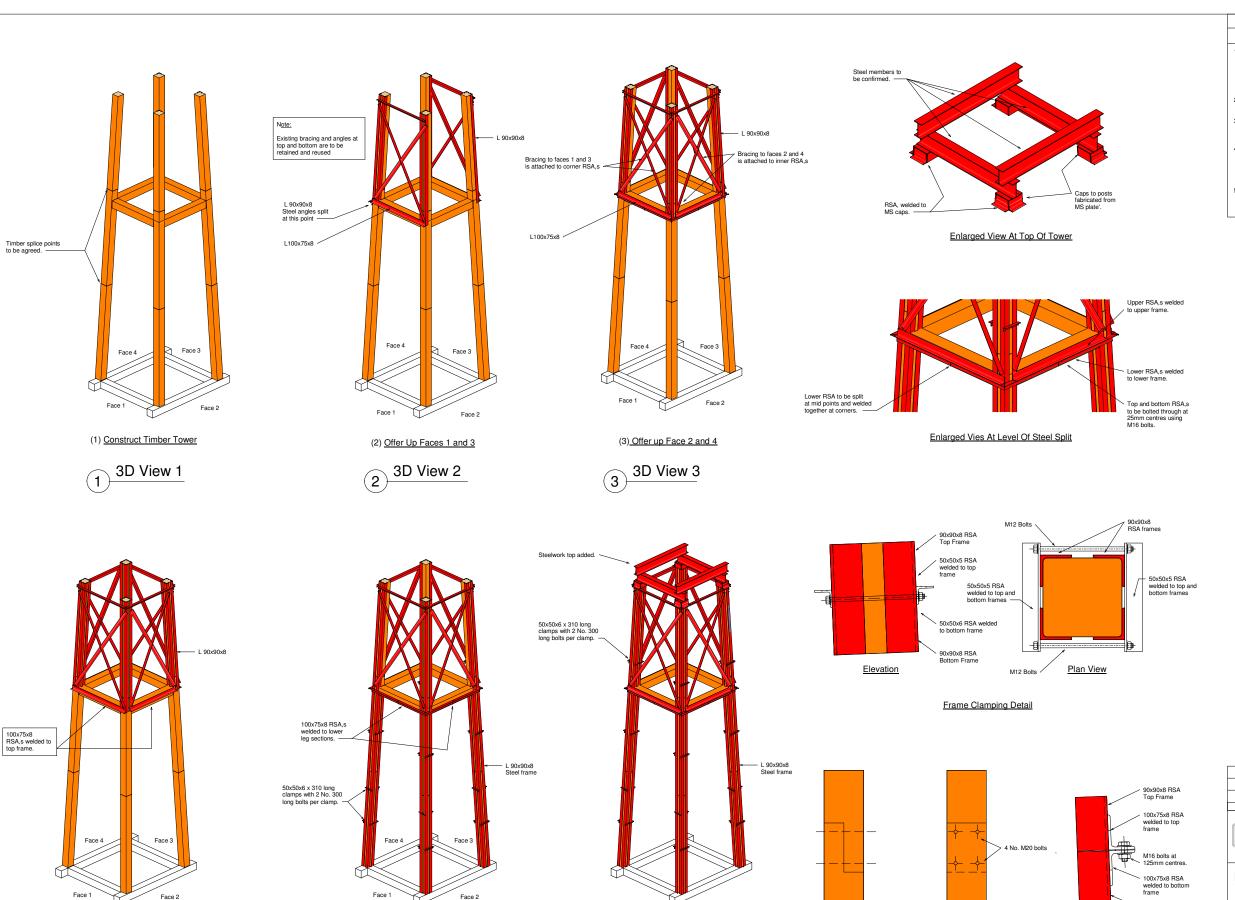

(6) Complete Steelwork

8 3D View 6

Timber Half Lap Joint

(5)Bring In Lower Level Steelwork

6 3D View 5

(4) Internal R.S.A.,s To Top Section

3D View 4

C This Drawing and its contents are strictly the copyright of Thomasons

## Reconstruction Of Gantry Outline Order Of Work

| Project Status |
|----------------|
| Information    |
|                |

90x90x8 RSA Bottom Frame

Fastening Detail For Top to Bottom Frames

| Drawing No.  | Revision   |              |                |            |        |
|--------------|------------|--------------|----------------|------------|--------|
| 8903 - 001   |            |              |                |            | P3     |
| Scale<br>NTS | Size<br>A1 | Drawn<br>SPH | Date<br>Aug 19 | Chkd<br>JE | Passed |