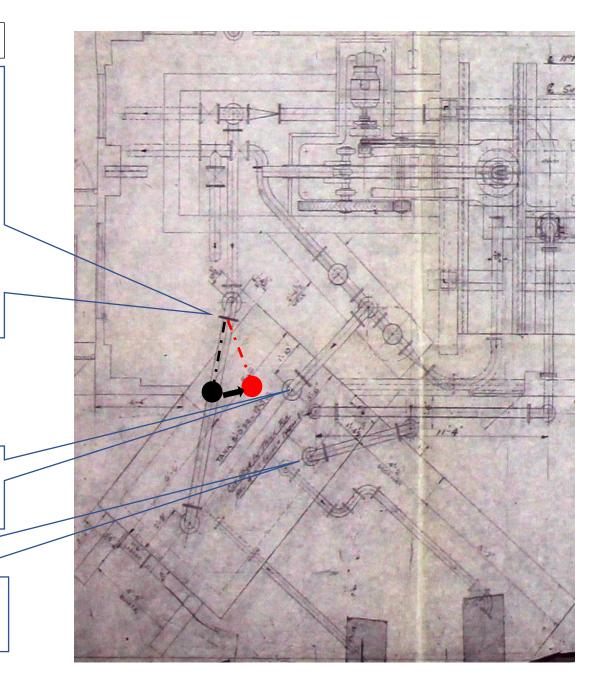

## Murgatroyd's – Middlewich Heritage Trust

Fabricate 1 metre of horizontal pipe and downturned elbow. Bolt to the existing elbow on one side and the tank top on the other, seal. (To match other pipes).

The flange is around 28cm in diameter, the same as the other pipes, as seen in this drawing.

If possible, can the pipe be rotated by about 60 degrees so that the downturned elbow is more central in the tank? We will be advised by you over the method.

This will give the visual appearance of the pipe entering the tank, and provide additional bracing to the vertical pipe

This pipe is hovering above the tank. For stability, can you please insert a spool and bolt onto the tank and seal.